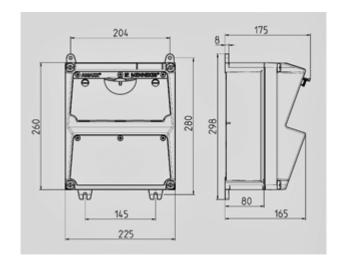

## Drawing 1 MB 521

Depth dimensions at various fittings.

| Sockets           | Degrees | Depth  |
|-------------------|---------|--------|
| SCHUKO®16A, 230 V | IP 44   | 175 mm |
|                   | IP 67   | 194 mm |
| CEE 16A, 3p, 230V | IP 44   | 204 mm |
|                   | IP 67   | 205 mm |
| CEE 16A, 5p, 400V | IP 44   | 209 mm |
|                   | IP 67   | 213 mm |
| CEE 32A, 5p, 400V | IP 44   | 221 mm |
|                   | IP 67   | 227 mm |
| CEE 63A, 5p, 400V | IP 44   | 248 mm |
|                   | IP 67   | 248 mm |