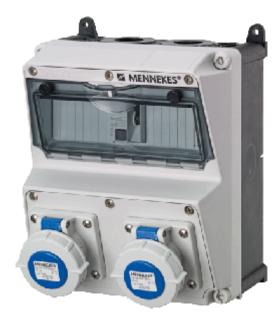

## AMAXX® combination unit - Part no. 920649

- pre-wired for installationhinged to the side
- enclosure and insert made of AMAPLAST
- fusing behind a transparent cover

Protection type 67

Fitted with 2 CEE 16A, 3p, 230V Fusing 1 RCD 25A, 2p, 0.03A Connection/feeder cable for 1 cable up to 3 x 10 mm<sup>2</sup> Enclosure size 260 x 225 mm (H x W)